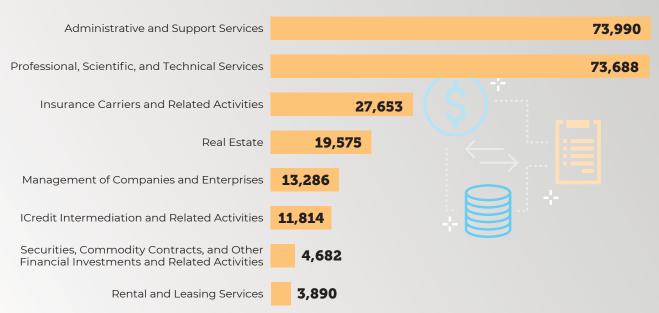

# Business (Biz)

## About the industry sector



7%

Projected job growth, 2019-2024



**232,000** 

Biz jobs in 2019





16,240

additional jobs by 2024

## Industry subsectors with the most Biz jobs



## Top 10 employers posting Biz jobs

Anthem Blue Cross

Centene Corporation

Blue Cross Blue Shield of California

Deloitte

Wells Fargo

Golden Credit Union

State of California

H&R Block

U.S. Bancorp

State Farm Insurance Companies



65,592 Biz job postings, Jan-Dec 2019



## What are employers looking for?

#### Hardest-to-fill jobs

| Job Title                | # of Job<br>Postings | Days to Fill |  |
|--------------------------|----------------------|--------------|--|
| Management Analysts      | 1,243                | 39           |  |
| Human Resources Managers | 122                  | 45           |  |
| Cost Estimators          | 91                   | 48           |  |

#### Most in-demand jobs

| Job Title